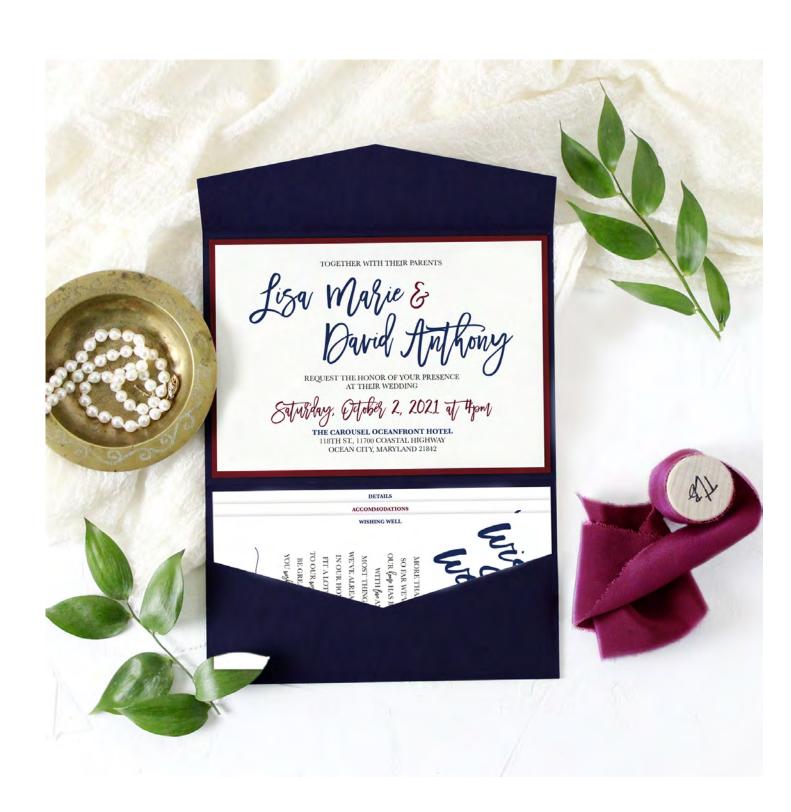

## **RUSTIC ELEGANCE**

Our most requested semi-custom style. This design is based on a pocket-invite with an attached invite with 1-3 inserts that fit in a single pocket.

| Invite Only        | 25 |
|--------------------|----|
| Invite + RSVP      | 30 |
| Invite + 2 Inserts | 35 |
| Full Suite         | 50 |

Available horizontal or vertical