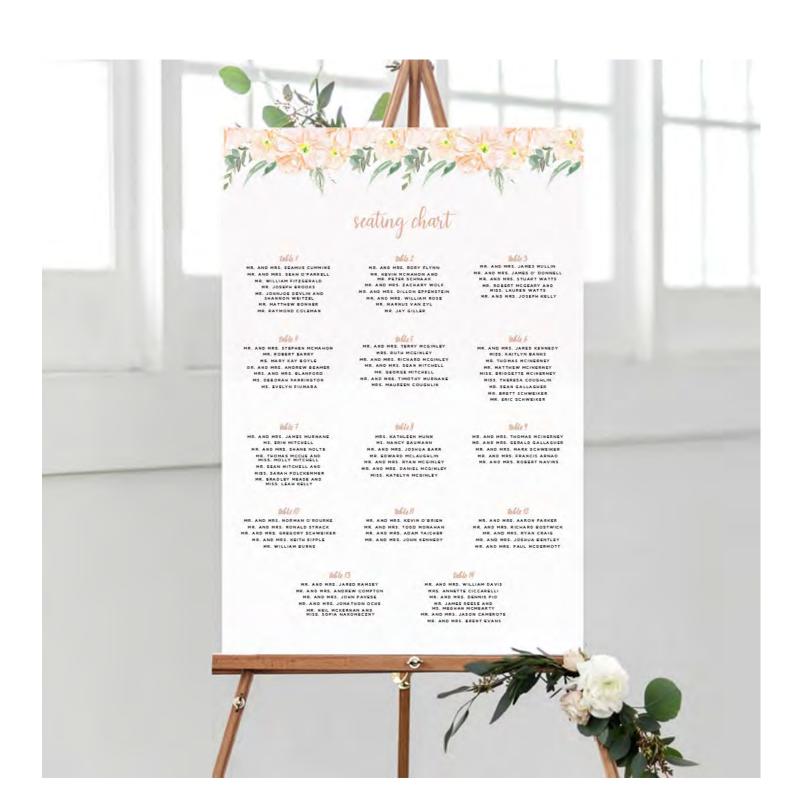

## SEATING CHARTS

## WATERCOLOR FLORAL

This seating chart features a beautiful watercolor floral top border combined with a whimsicle script font for the title and table numbers. Your guests will find their seat by table number.