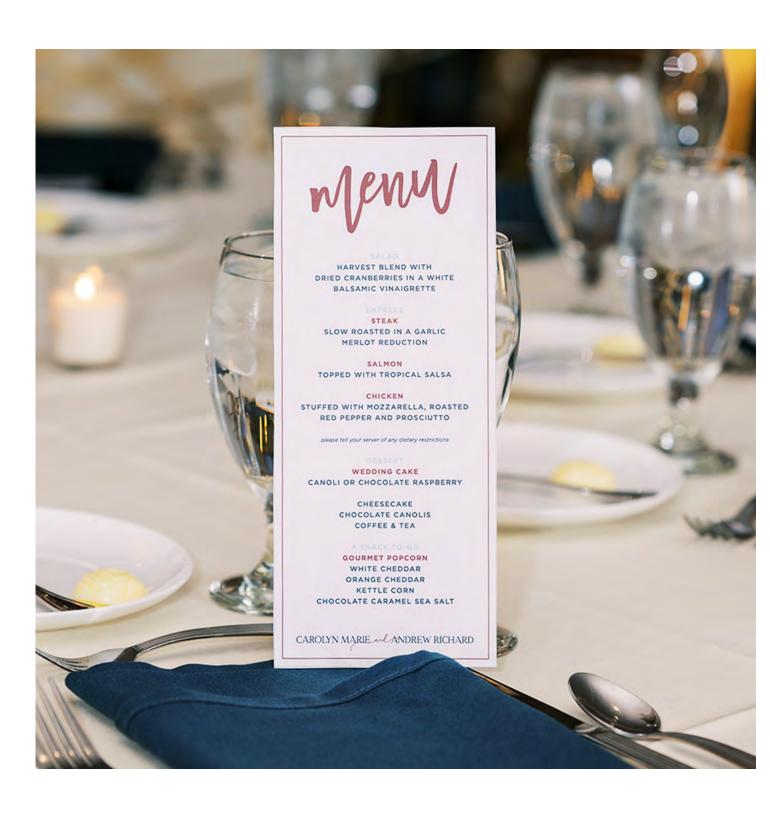

## **COUNTRY ELEGANCE**

This menu features an elegant floral decoration with the use of a script font for an added detail to separate each menu course.

Menu Only 10

### MODERN CLASSIC

This menu features a modern font for simplicity with a personalized touch on the bottom to complete the menu.

Menu Only 10

### **BRANCH**

This menu features a solid bold color for the background and a modern connected font for the title and section headers with a classic font for the menu selections.

Menu Only 10