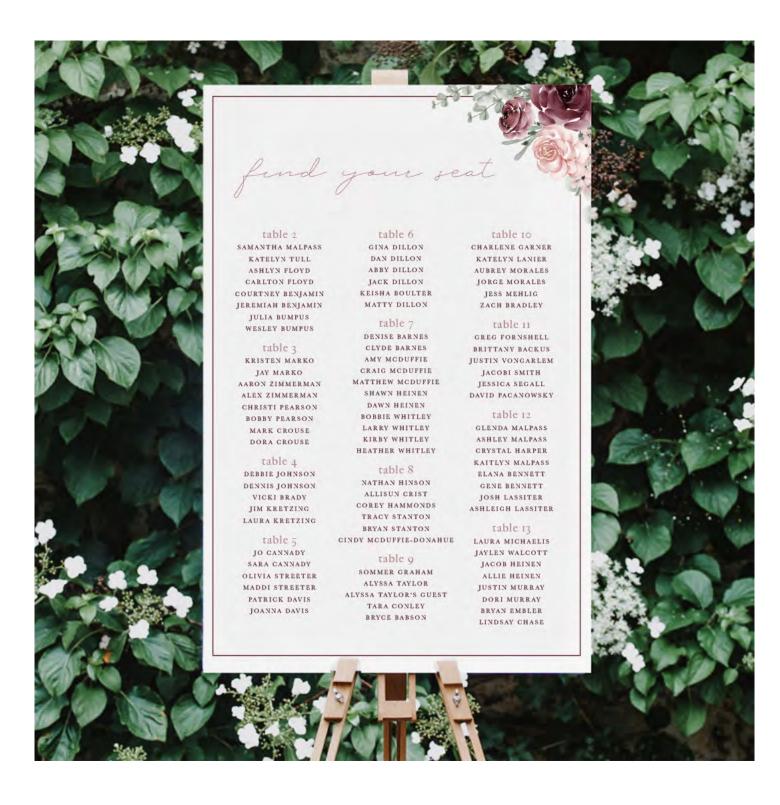

## **COUNTRY FLORAL**

This seating chart features an elegant watercolor floral detail with a script font for the tile. A classic serif font is used for the details for your guests to find their seat by table number.

Seating Chart Only

20