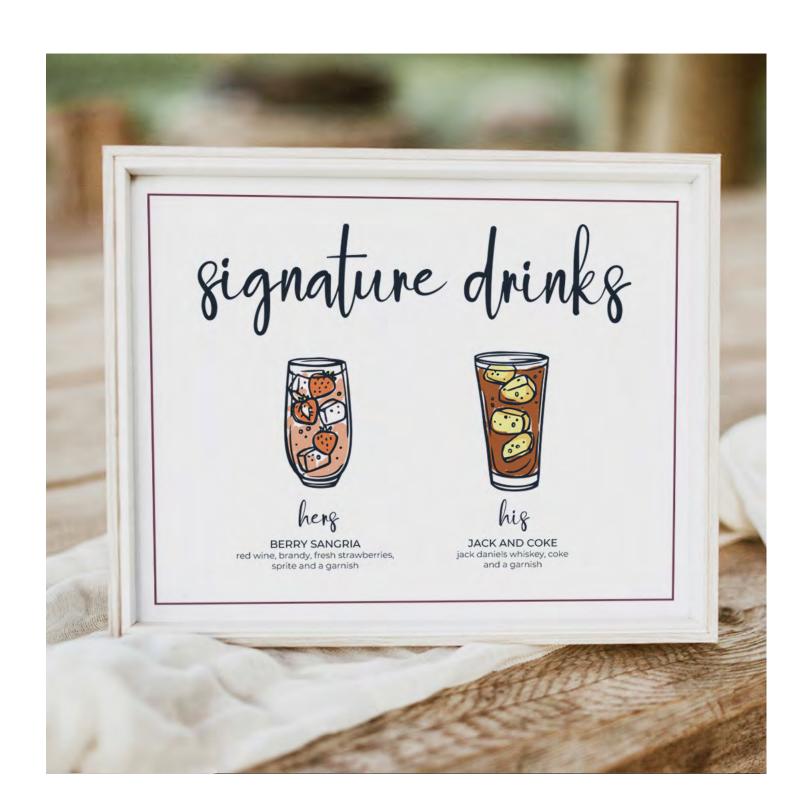

### **HANDWRITTEN**

This signature drink card highlights both of the couple's signature drinks in one with a fun combination of a script and handwritten font.

Signature Drinks Only 10