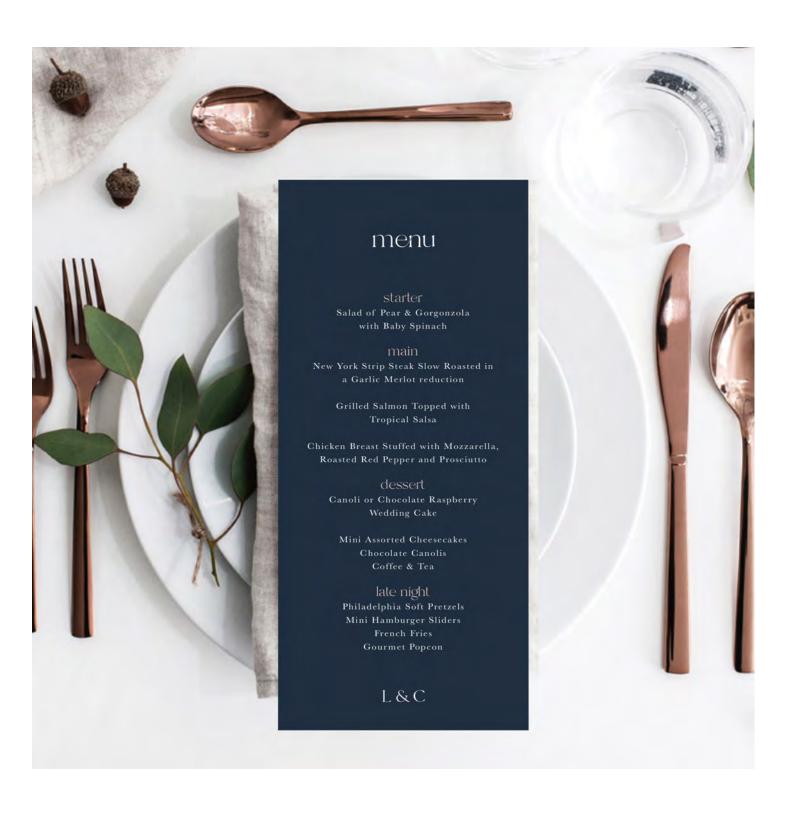

### MODERN CLASSIC

This menu features a modern font for simplicity with a personalized touch on the bottom to complete the menu.

Menu Only 10