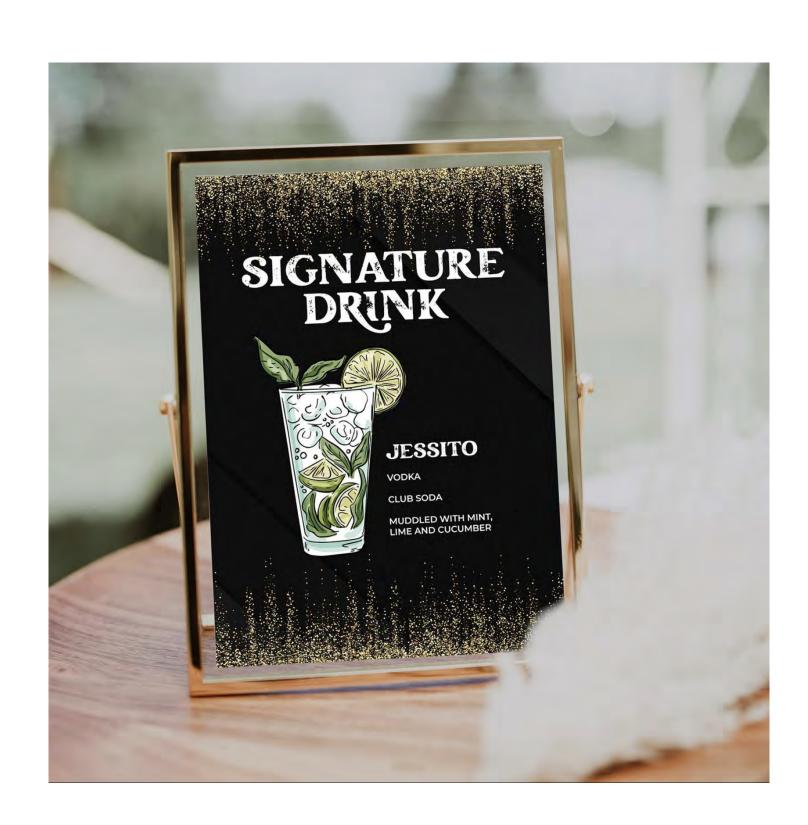

## GLITTER ILLUSTRATION

This signature drink card utilizes a fun black and gold sprinkle background to make your information pop. Combined with a fun illustration of your choice of drink accompanied with the recipe.

Signature Drinks Only

20