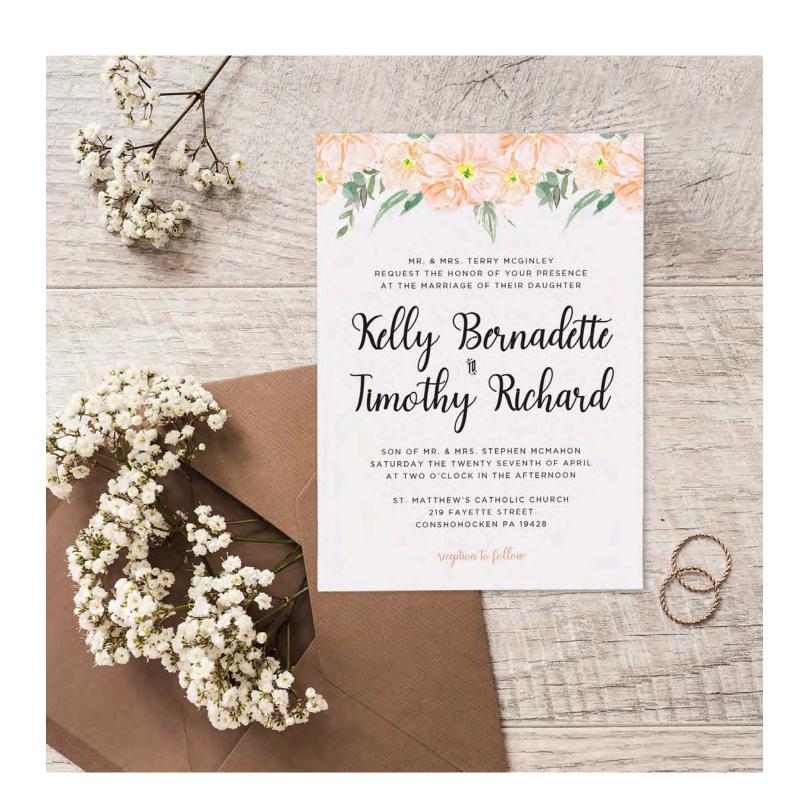

## **GREENERY**

For the couple who loves greenery more than florals. This design highlights your names in a script font with an addition of a beautiful watercolor illustration of green leaves.

| Invite Only        | 25 |
|--------------------|----|
| Invite + RSVP      | 30 |
| Invite + 2 Inserts | 35 |
| Full Suite         | 50 |