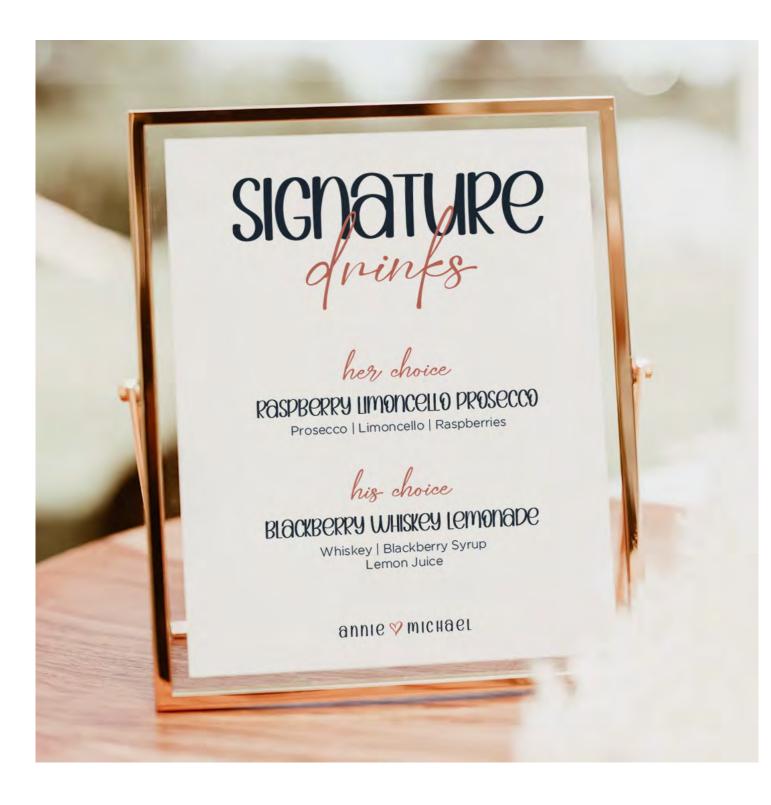

### MODERN CLASSIC

This signature drink card highlights both of the couple's signature drinks in one with a fun combination of a script and modern font selection and completed with a personalized touch on the bottom.

Signature Drinks Only

10