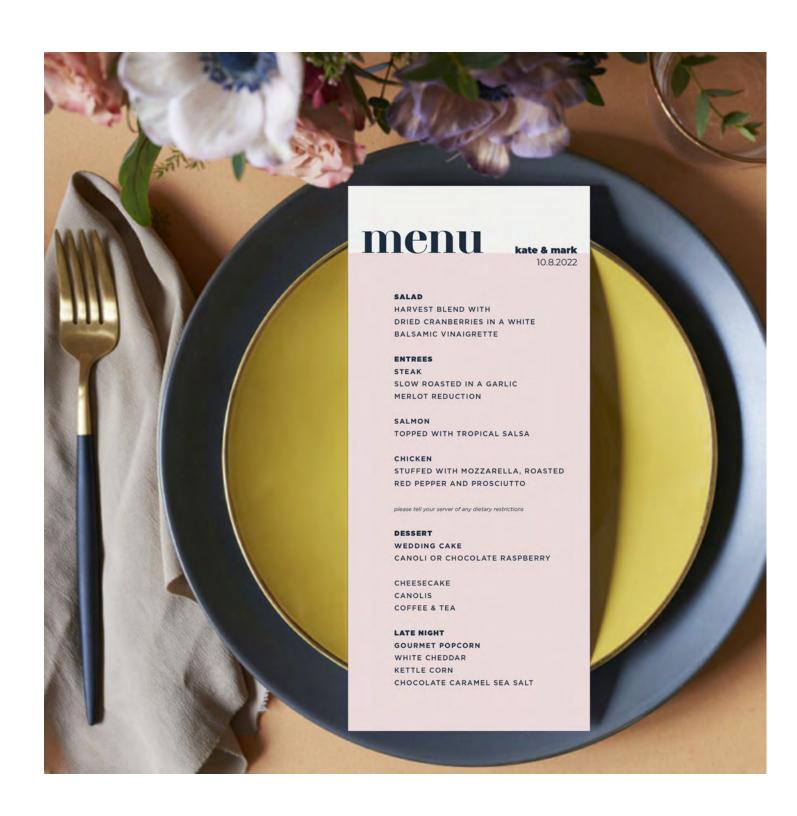

## MENUS

## **COUNTRY ELEGANCE**

This menu features an elegant floral decoration with the use of a script font for an added detail to separate each menu course.

Menu Only 10