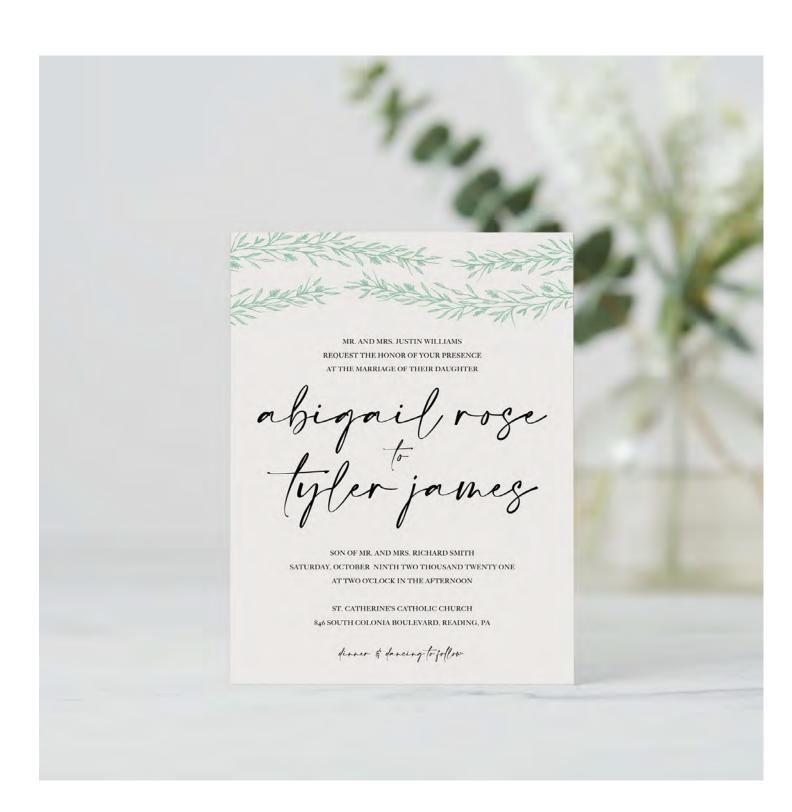

### MODERN BLACK & WHITE

For the modern classic couple who loves trendy fonts mixed with classic script. This design highlights your names and date with an accent of a classic script font.

| Invite Only        | 25 |
|--------------------|----|
| Invite + RSVP      | 30 |
| Invite + 2 Inserts | 35 |
| Full Suite         | 50 |