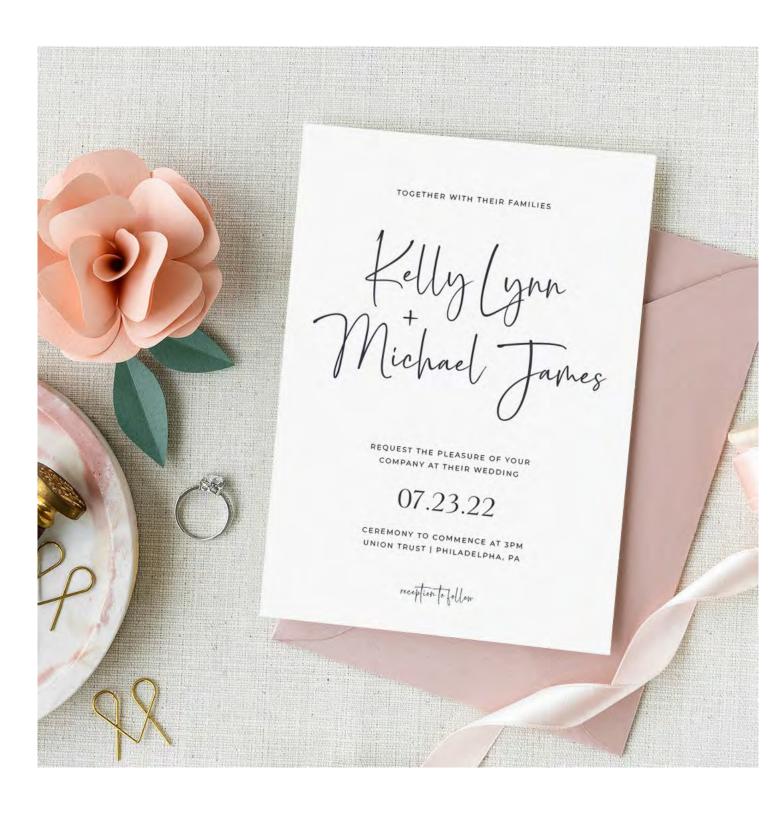

## CLASSIC ELEGANCE

For the elegant couple who loves the classic traditions of wedding invites. This design highlights your names with a classic script font with a gold foil accent.

Invite Only Invite + RSVP 30 Invite + 2 Inserts 35 50 Full Suite