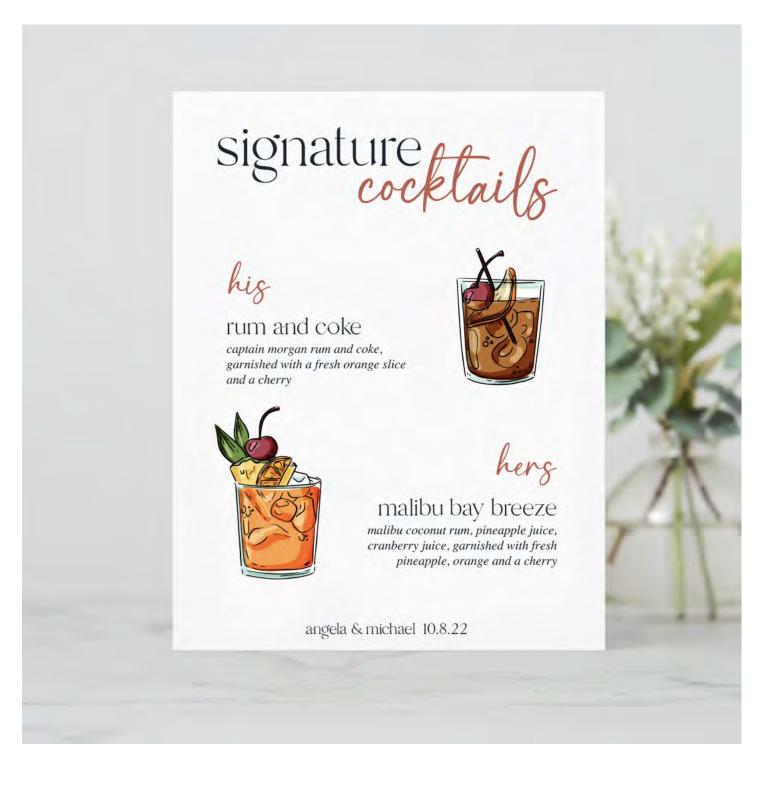

### **ILLUSTRATIVE**

This signature drink card highlights both of the couple's signature drinks in one with a fun combination of modern, whimsicle and fun with a detailed illustration of your drink of choice.