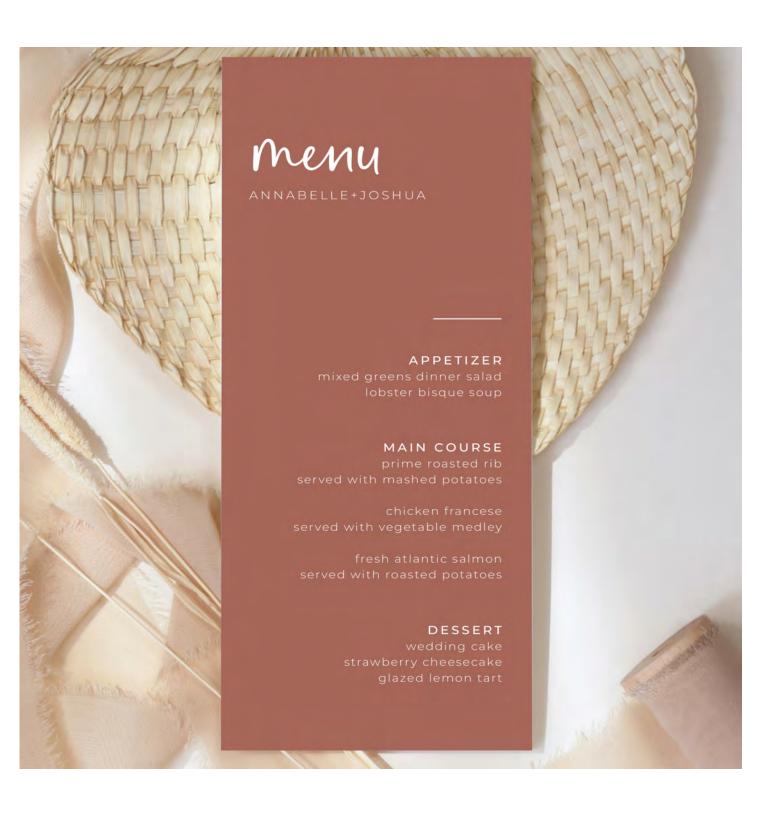

## MENUS

## LET'S EAT

This menu features a fun title in a playful script font with a classic and modern font combination for the menu items. This menu is finished with a personalized touch of your names and wedding date.