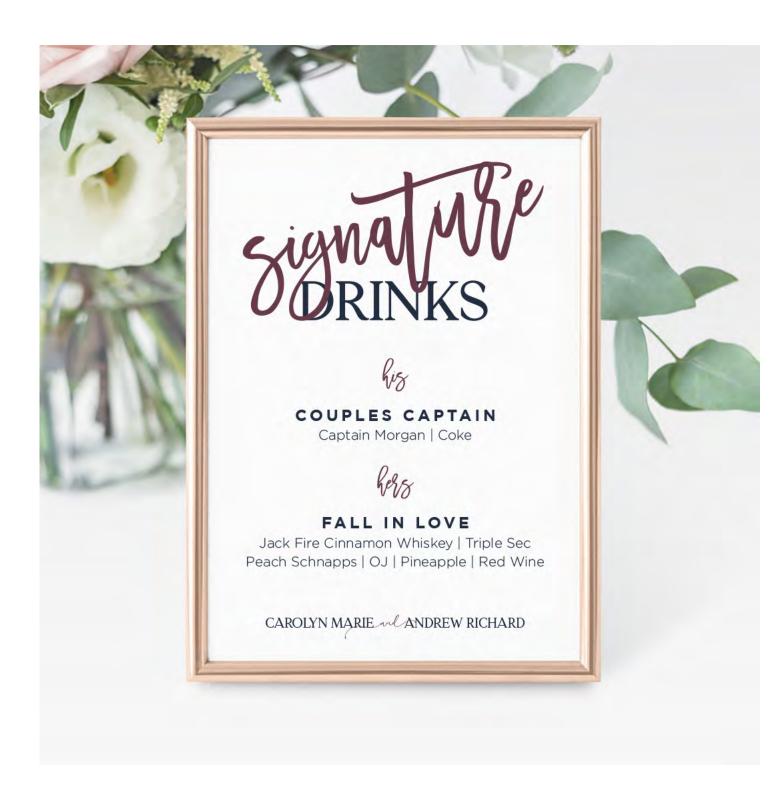

### MODERN CLASSIC

This signature drink card highlights both of the couple's signature drinks in one with a fun combination of a script and modern font selection and completed with a personalized touch on the bottom.