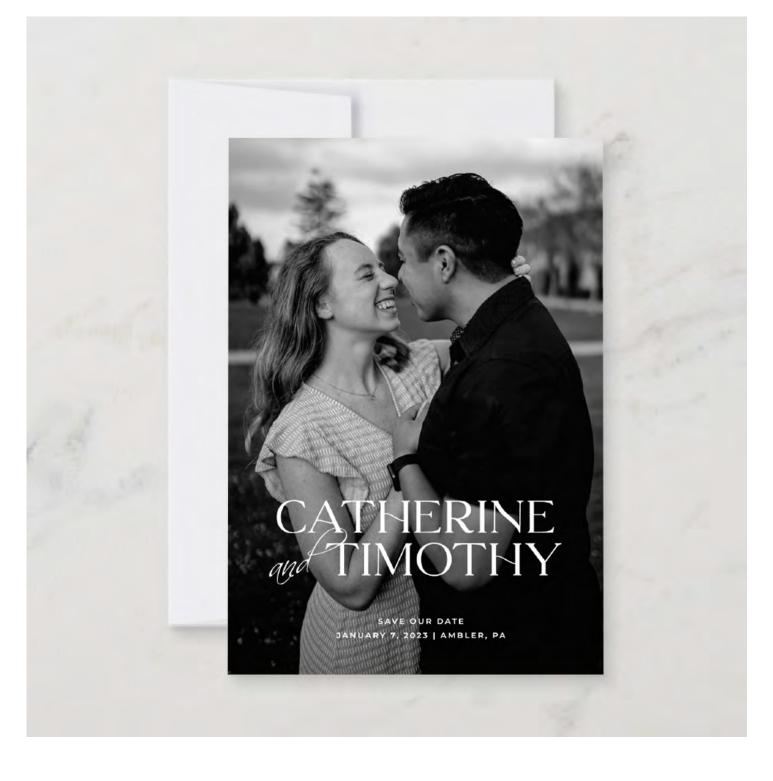

### **CLASSIC B&W**

This save the date design highlights a black and white photograph from your engagement shoot with a simplistic highlight of your names.

Save the Date Only 15