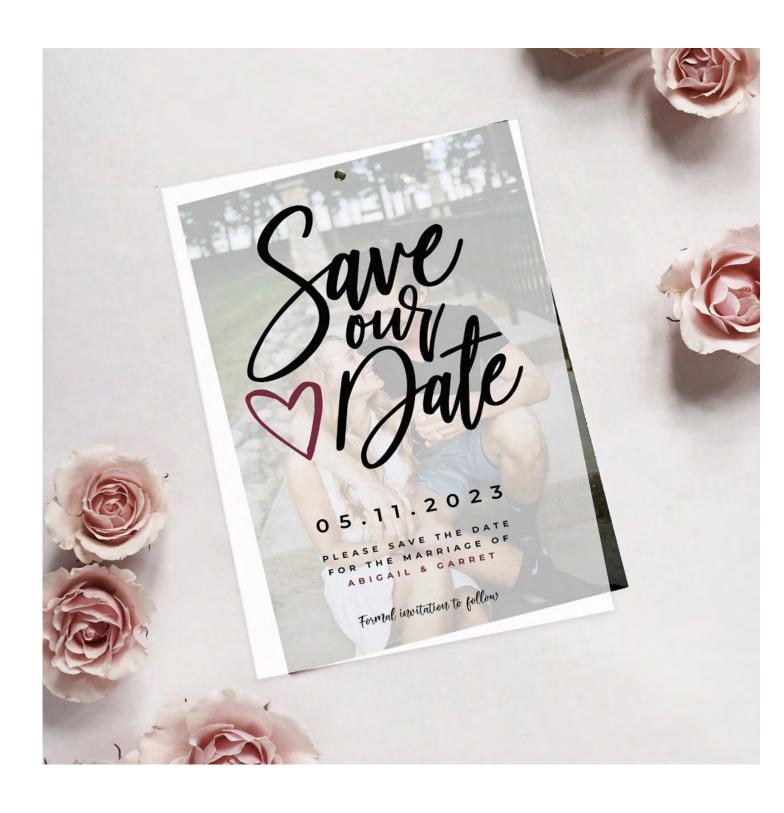

## PHOTO REVEAL

This save the date design combines the classic vellum overlay on top of one of your favorite engagement photos. The two can be attached with a pin to reveal your photo behind the save the date.

Save the Date Only 15