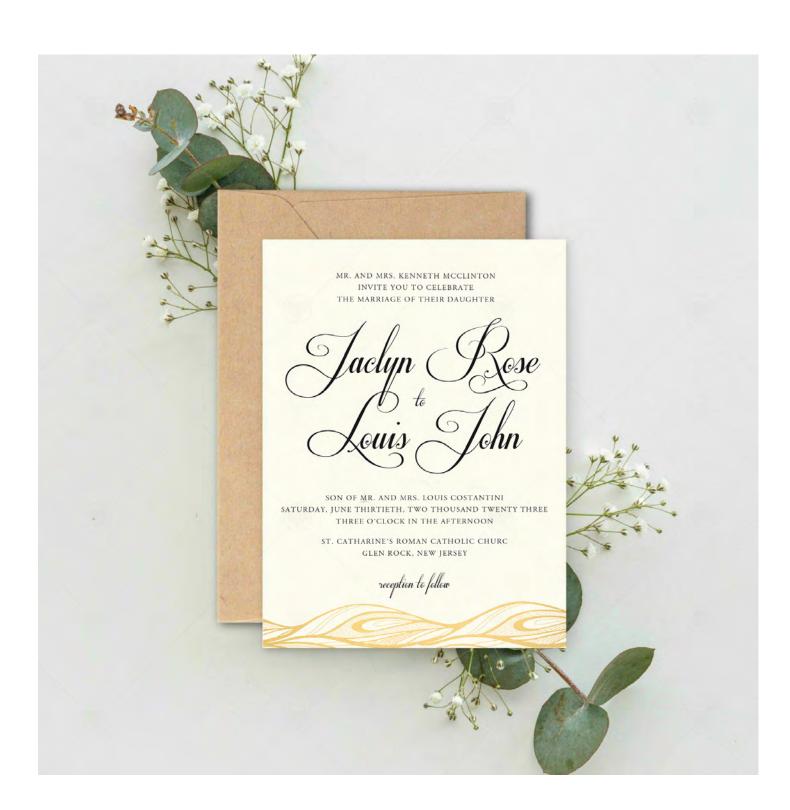

## CLASSIC ELEGANCE

For the elegant couple who loves the classic traditions of wedding invites. This design highlights your names with a classic script font with a gold foil accent.

Invite Only Invite + RSVP 30 Invite + 2 Inserts 35 50 Full Suite