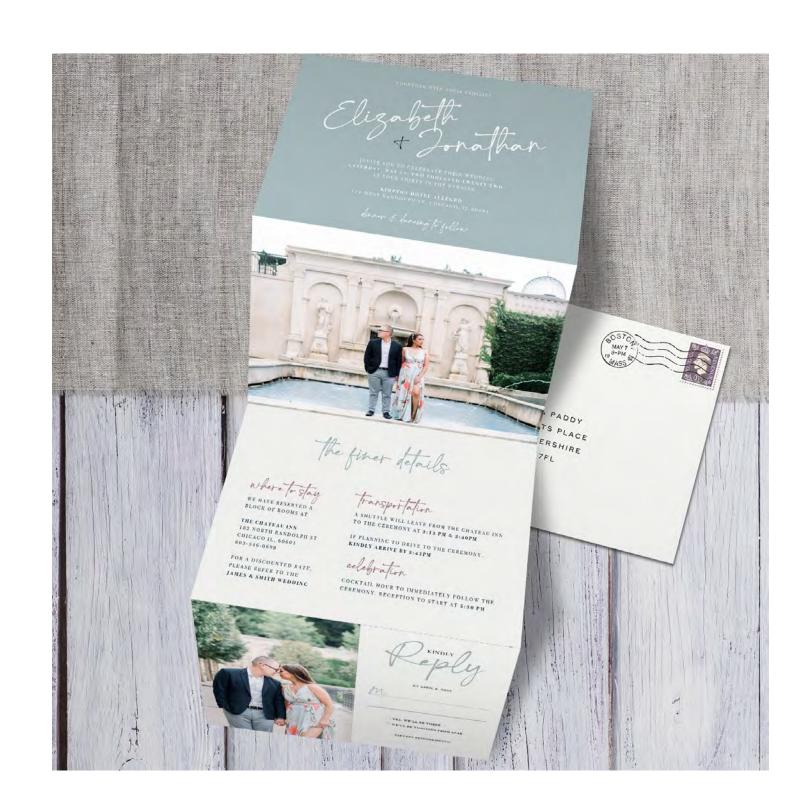

## QUAD FOLD

For the creative couple who is in love with their engagement photos. This design puts your beautiful photography at the forefront with an unique tear-off RSVP card that is ready for your guests to mail back.