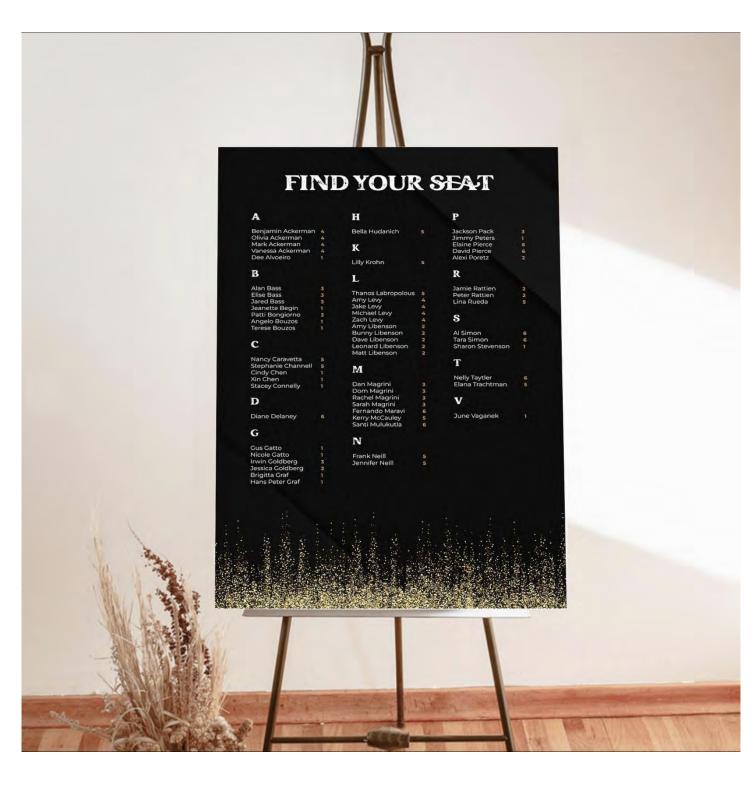

#### GLITTER

This seating chart features a gold glitter fade with a modern edgy font used for the title and letter categories so your guests can find their seat in alphabetical order by their last name.

Seating Chart Only