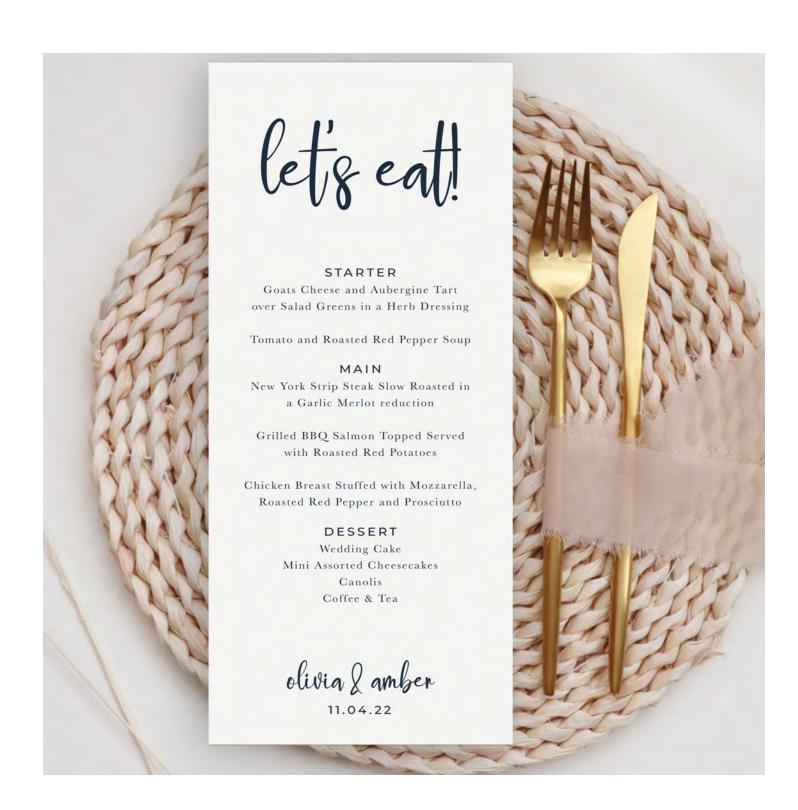

## LET'S EAT

This menu features a fun title in a playful script font with a classic and modern font combination for the menu items. This menu is finished with a personalized touch of your names and wedding date.