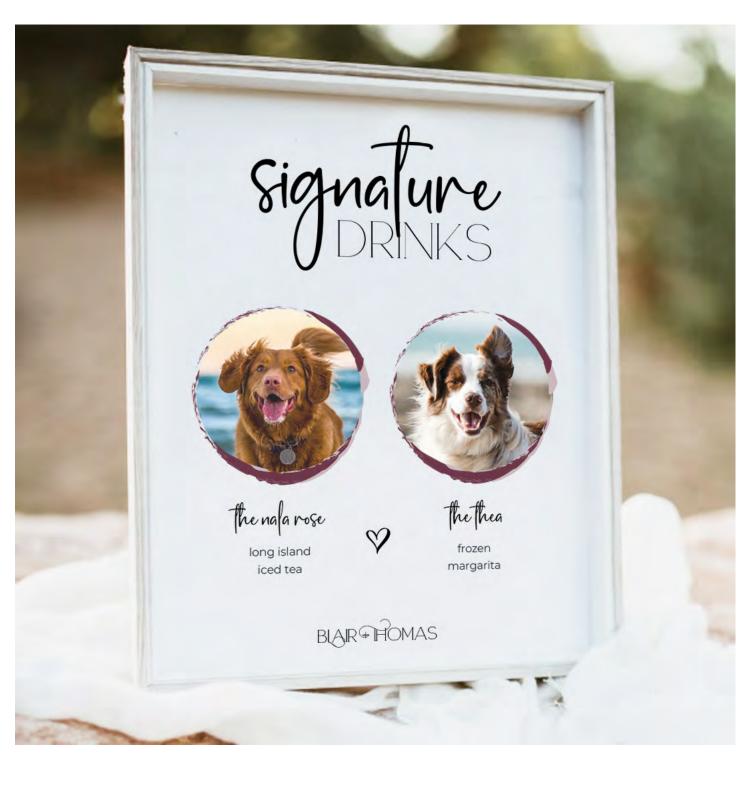

### FUR CHILDREN

This signature drink card highlights your four-legged children who can't be physically at your celebration. Completed with cute photos of their smiling faces and drinks to resemble their spunk.

Signature Drinks Only